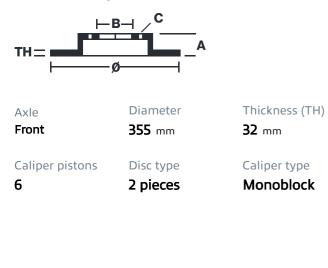

## () brembo

## UPGRADE GT KIT 1M1.8039A\_

The 1M1.8039A\_ GT kit is synonymous with superior performance

Complete braking systems, comprising components derived from the world of motorsports and offering unrivalled levels of technology on the market. They feature aluminium radial-mounted fixed calipers, with opposing pistons. Depending on the type of system and the required performance level, the calipers can either be in two-parts, monoblock or even monoblock machined from solid billet metal. The uprated brake discs can be integral (one-piece) or composite, drilled or slotted.

- Brembo quality
- Safety
- Performance
- Comfort
- Sports driving
- Sporty look

Available in 4 colours

1M1.8039A1

1M1.8039A2

1M1.8039A3

1M1.8039A5





## **Technical specifications**





**COMPATIBLE VEHICLES**