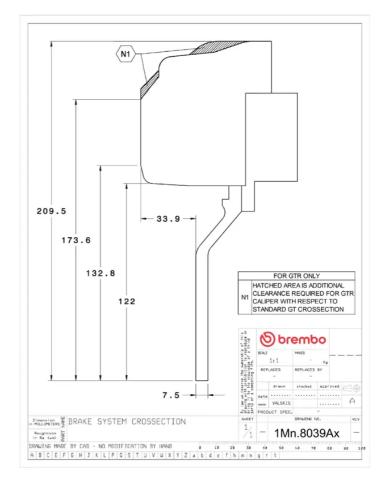

## () brembo

## UPGRADE GT KIT 1M1.8039A\_

The 1M1.8039A\_ GT kit is synonymous with superior performance

Complete braking systems, comprising components derived from the world of motorsports and offering unrivalled levels of technology on the market. They feature aluminium radial-mounted fixed calipers, with opposing pistons. Depending on the type of system and the required performance level, the calipers can either be in two-parts, monoblock or even monoblock machined from solid billet metal. The uprated brake discs can be integral (one-piece) or composite, drilled or slotted.

- Brembo quality
- Safety
- Performance
- Comfort
- Sports driving
- Sporty look

Available in 4 colours

1M1.8039A1

1M1.8039A2

1M1.8039A3

1M1.8039A5





## **Technical specifications**





**COMPATIBLE VEHICLES**