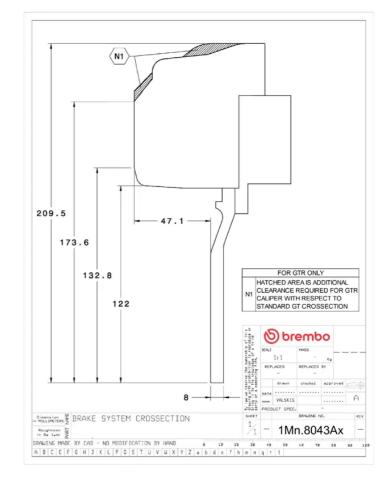

## **Technical specifications**

Axle Diameter Thickness (TH)

**Front** 355 mm 32 mm

Caliper pistons Disc type Caliper type

6 2 pieces Monoblock

**COMPATIBLE VEHICLES**