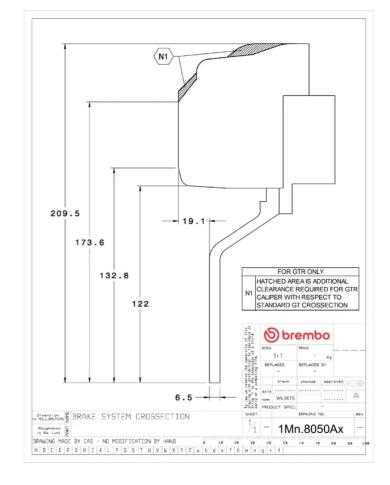

## **Technical specifications**

Axle Diameter Thickness (TH)

**Front** 355 mm 32 mm

Caliper pistons Disc type Caliper type

6 2 pieces Monoblock

**COMPATIBLE VEHICLES**