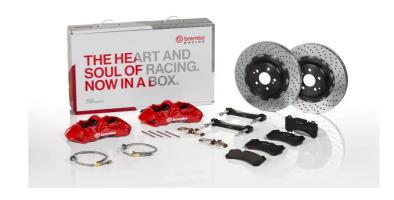

## UPGRADE GT KIT 1M1.8050A\_

## The 1M1.8050A\_ GT kit is synonymous with superior performance

Complete braking systems, comprising components derived from the world of motorsports and offering unrivalled levels of technology on the market. They feature aluminium radial-mounted fixed calipers, with opposing pistons. Depending on the type of system and the required performance level, the calipers can either be in two-parts, monoblock or even monoblock machined from solid billet metal. The uprated brake discs can be integral (one-piece) or composite, drilled or slotted.