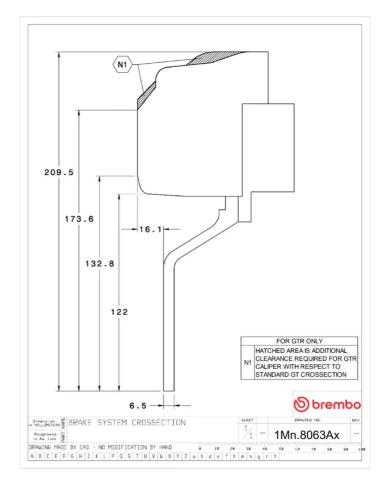

## **Technical specifications**

Axle Diameter Thickness (TH)

**Front** 355 mm 32 mm

Caliper pistons Disc type Caliper type

6 2 pieces Monoblock

**COMPATIBLE VEHICLES**