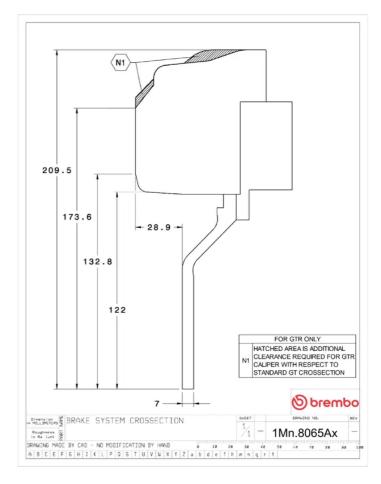

## () brembo

## UPGRADE GT KIT 1M1.8065A\_

The 1M1.8065A\_ GT kit is synonymous with superior performance

Complete braking systems, comprising components derived from the world of motorsports and offering unrivalled levels of technology on the market. They feature aluminium radial-mounted fixed calipers, with opposing pistons. Depending on the type of system and the required performance level, the calipers can either be in two-parts, monoblock or even monoblock machined from solid billet metal. The uprated brake discs can be integral (one-piece) or composite, drilled or slotted.

- Brembo quality
- Safety
- Performance
- Comfort
- Sports driving
- Sporty look

Available in 4 colours

1M1.8065A1

1M1.8065A2

1M1.8065A3

1M1.8065A5





## **Technical specifications**





**COMPATIBLE VEHICLES**