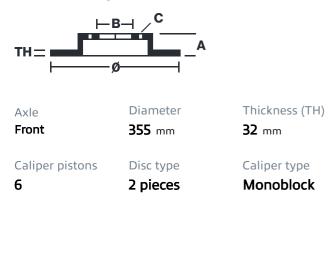

## () brembo

## UPGRADE GT KIT 1M1.8065A\_

The 1M1.8065A\_ GT kit is synonymous with superior performance

Complete braking systems, comprising components derived from the world of motorsports and offering unrivalled levels of technology on the market. They feature aluminium radial-mounted fixed calipers, with opposing pistons. Depending on the type of system and the required performance level, the calipers can either be in two-parts, monoblock or even monoblock machined from solid billet metal. The uprated brake discs can be integral (one-piece) or composite, drilled or slotted.

- Brembo quality
- Safety
- Performance
- Comfort
- Sports driving
- Sporty look

Available in 4 colours

1M1.8065A1

1M1.8065A2

1M1.8065A3

1M1.8065A5





## **Technical specifications**





**COMPATIBLE VEHICLES**