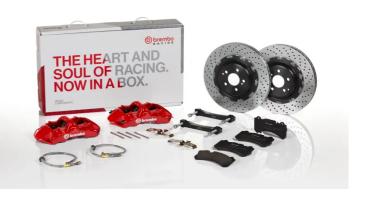

## UPGRADE GT KIT 1M1.8065A\_

The 1M1.8065A\_ GT kit is synonymous with superior performance

Complete braking systems, comprising components derived from the world of motorsports and offering unrivalled levels of technology on the market. They feature aluminium radial-mounted fixed calipers, with opposing pistons. Depending on the type of system and the required performance level, the calipers can either be in two-parts, monoblock or even monoblock machined from solid billet metal. The uprated brake discs can be integral (one-piece) or composite, drilled or slotted.

- Brembo quality
- Safety
- Performance
- Comfort
- Sports driving
- Sporty look

Available in 4 colours

1M1.8065A1

1M1.8065A2

1M1.8065A3

1M1.8065A5