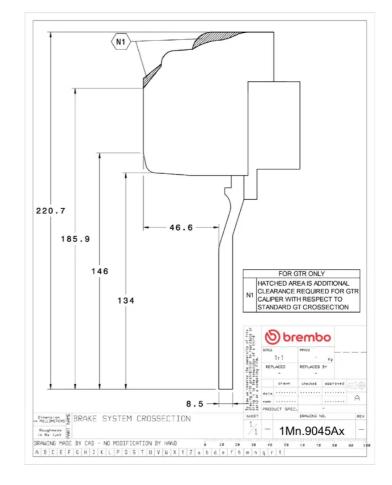

## **Technical specifications**

Axle Diameter Thickness (TH)

**Front** 380 mm 32 mm

Caliper pistons Disc type Caliper type

6 2 pieces Monoblock

**COMPATIBLE VEHICLES**