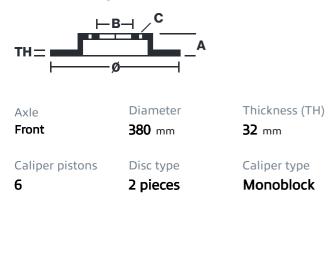

## () brembo

## UPGRADE GT KIT 1M1.9046A\_

The 1M1.9046A\_ GT kit is synonymous with superior performance

Complete braking systems, comprising components derived from the world of motorsports and offering unrivalled levels of technology on the market. They feature aluminium radial-mounted fixed calipers, with opposing pistons. Depending on the type of system and the required performance level, the calipers can either be in two-parts, monoblock or even monoblock machined from solid billet metal. The uprated brake discs can be integral (one-piece) or composite, drilled or slotted.

- Brembo quality
- Safety
- Performance
- Comfort
- Sports driving
- Sporty look

Available in 4 colours

1M1.9046A1

1M1.9046A2

1M1.9046A3

1M1.9046A5





## **Technical specifications**





**COMPATIBLE VEHICLES**