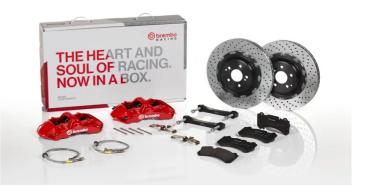

## UPGRADE GT KIT 1M1.9046A\_

The 1M1.9046A\_ GT kit is synonymous with superior performance

Complete braking systems, comprising components derived from the world of motorsports and offering unrivalled levels of technology on the market. They feature aluminium radial-mounted fixed calipers, with opposing pistons. Depending on the type of system and the required performance level, the calipers can either be in two-parts, monoblock or even monoblock machined from solid billet metal. The uprated brake discs can be integral (one-piece) or composite, drilled or slotted.

- Brembo quality
- Safety
- Performance
- Comfort
- Sports driving
- Sporty look

Available in 4 colours

1M1.9046A1

1M1.9046A2

1M1.9046A3

1M1.9046A5