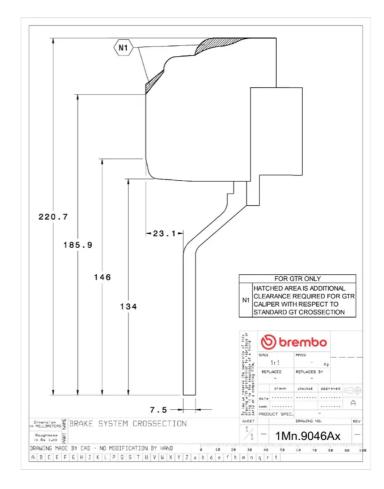

## () brembo

## UPGRADE GT KIT 1M1.9046A\_

The 1M1.9046A\_ GT kit is synonymous with superior performance

Complete braking systems, comprising components derived from the world of motorsports and offering unrivalled levels of technology on the market. They feature aluminium radial-mounted fixed calipers, with opposing pistons. Depending on the type of system and the required performance level, the calipers can either be in two-parts, monoblock or even monoblock machined from solid billet metal. The uprated brake discs can be integral (one-piece) or composite, drilled or slotted.

- Brembo quality
- Safety
- Performance
- Comfort
- Sports driving
- Sporty look

Available in 4 colours

1M1.9046A1

1M1.9046A2

1M1.9046A3

1M1.9046A5





## **Technical specifications**





**COMPATIBLE VEHICLES**