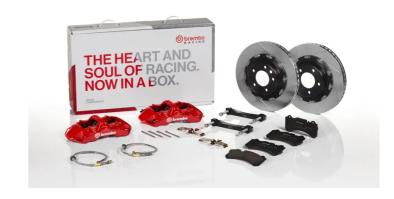

## UPGRADE GT KIT 1M2.8020A\_

## The 1M2.8020A\_ GT kit is synonymous with superior performance

Complete braking systems, comprising components derived from the world of motorsports and offering unrivalled levels of technology on the market. They feature aluminium radial-mounted fixed calipers, with opposing pistons. Depending on the type of system and the required performance level, the calipers can either be in two-parts, monoblock or even monoblock machined from solid billet metal. The uprated brake discs can be integral (one-piece) or composite, drilled or slotted.

## Available in 4 colours

1M2.8020A1

1M2.8020A2

1M2.8020A3

1M2.8020A5

## **Technical specifications**

Axle Diameter Thickness (TH)

**Front** 355 mm 32 mm

Caliper pistons Disc type Caliper type

6 2 pieces Monoblock

**COMPATIBLE VEHICLES**