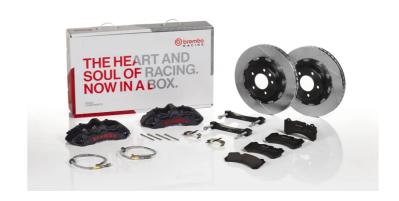

## UPGRADE GT | S KIT 1M2.8021AS

## The 1M2.8021AS GT kit is synonymous with superior performance

Complete braking systems, comprising components derived from the world of motorsports and offering unrivalled levels of technology on the market. They feature aluminium radial-mounted fixed calipers, with opposing pistons. Depending on the type of system and the required performance level, the calipers can either be in two-parts, monoblock or even monoblock machined from solid billet metal. The uprated brake discs can be integral (one-piece) or composite, drilled or slotted.