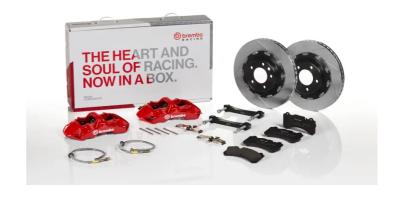

## UPGRADE GT KIT 1M2.8027A\_

## The 1M2.8027A\_ GT kit is synonymous with superior performance

Complete braking systems, comprising components derived from the world of motorsports and offering unrivalled levels of technology on the market. They feature aluminium radial-mounted fixed calipers, with opposing pistons. Depending on the type of system and the required performance level, the calipers can either be in two-parts, monoblock or even monoblock machined from solid billet metal. The uprated brake discs can be integral (one-piece) or composite, drilled or slotted.