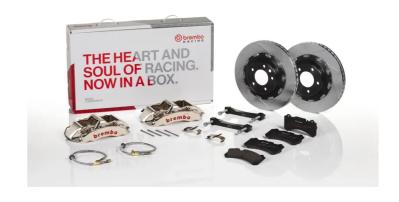

## UPGRADE GT | R KIT 1M2.8062AR

## The 1M2.8062AR GT kit is synonymous with superior performance

Complete braking systems, comprising components derived from the world of motorsports and offering unrivalled levels of technology on the market. They feature aluminium radial-mounted fixed calipers, with opposing pistons. Depending on the type of system and the required performance level, the calipers can either be in two-parts, monoblock or even monoblock machined from solid billet metal. The uprated brake discs can be integral (one-piece) or composite, drilled or slotted.