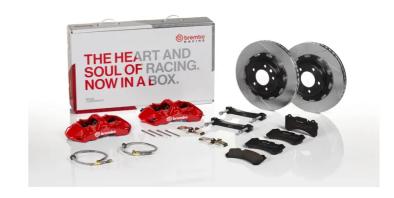

## UPGRADE GT KIT 1M2.9018A\_

## The 1M2.9018A\_ GT kit is synonymous with superior performance

Complete braking systems, comprising components derived from the world of motorsports and offering unrivalled levels of technology on the market. They feature aluminium radial-mounted fixed calipers, with opposing pistons. Depending on the type of system and the required performance level, the calipers can either be in two-parts, monoblock or even monoblock machined from solid billet metal. The uprated brake discs can be integral (one-piece) or composite, drilled or slotted.