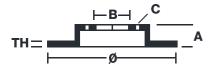

## **Technical specifications**

Axle Diameter Thickness (TH)

Front 380 mm 32 mm

Caliper pistons Disc type Caliper type

6 2 pieces Monoblock