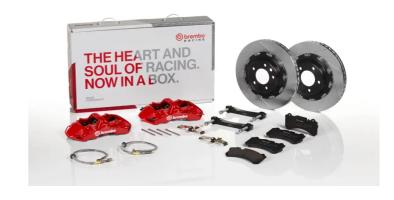

## UPGRADE GT KIT 1M2.9045A\_

## The 1M2.9045A\_ GT kit is synonymous with superior performance

Complete braking systems, comprising components derived from the world of motorsports and offering unrivalled levels of technology on the market. They feature aluminium radial-mounted fixed calipers, with opposing pistons. Depending on the type of system and the required performance level, the calipers can either be in two-parts, monoblock or even monoblock machined from solid billet metal. The uprated brake discs can be integral (one-piece) or composite, drilled or slotted.