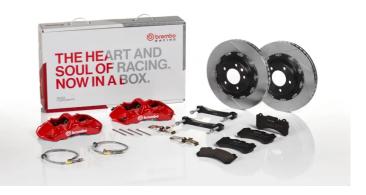

## UPGRADE GT KIT 1M2.9046A\_

The 1M2.9046A\_ GT kit is synonymous with superior performance

Complete braking systems, comprising components derived from the world of motorsports and offering unrivalled levels of technology on the market. They feature aluminium radial-mounted fixed calipers, with opposing pistons. Depending on the type of system and the required performance level, the calipers can either be in two-parts, monoblock or even monoblock machined from solid billet metal. The uprated brake discs can be integral (one-piece) or composite, drilled or slotted.

- ✓ Brembo quality
- Safety
- Performance
- Comfort
- Sports driving
- Sporty look

Available in 4 colours

1M2.9046A1

1M2.9046A2

1M2.9046A3

1M2.9046A5