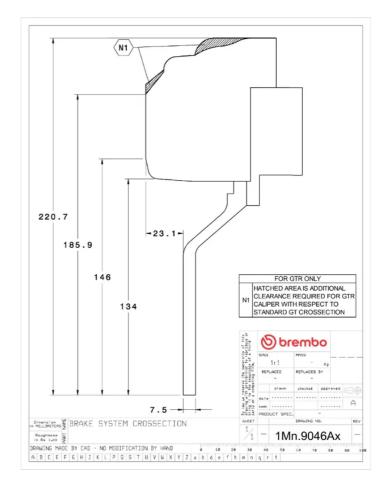

## UPGRADE GT KIT 1M2.9046A\_

The 1M2.9046A\_ GT kit is synonymous with superior performance

Complete braking systems, comprising components derived from the world of motorsports and offering unrivalled levels of technology on the market. They feature aluminium radial-mounted fixed calipers, with opposing pistons. Depending on the type of system and the required performance level, the calipers can either be in two-parts, monoblock or even monoblock machined from solid billet metal. The uprated brake discs can be integral (one-piece) or composite, drilled or slotted.

## **Technical specifications**

**COMPATIBLE VEHICLES**