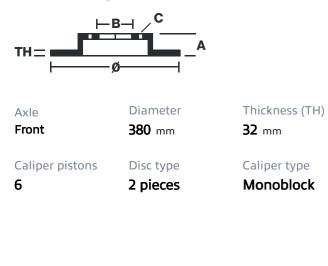

## UPGRADE GT KIT 1M2.9046A\_

The 1M2.9046A\_ GT kit is synonymous with superior performance

Complete braking systems, comprising components derived from the world of motorsports and offering unrivalled levels of technology on the market. They feature aluminium radial-mounted fixed calipers, with opposing pistons. Depending on the type of system and the required performance level, the calipers can either be in two-parts, monoblock or even monoblock machined from solid billet metal. The uprated brake discs can be integral (one-piece) or composite, drilled or slotted.

## **Technical specifications**

**COMPATIBLE VEHICLES**