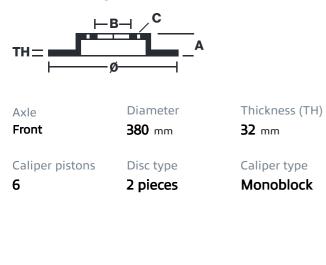

## () brembo

## UPGRADE GT KIT 1M2.9053A\_

The 1M2.9053A\_ GT kit is synonymous with superior performance

Complete braking systems, comprising components derived from the world of motorsports and offering unrivalled levels of technology on the market. They feature aluminium radial-mounted fixed calipers, with opposing pistons. Depending on the type of system and the required performance level, the calipers can either be in two-parts, monoblock or even monoblock machined from solid billet metal. The uprated brake discs can be integral (one-piece) or composite, drilled or slotted.

- Brembo quality
- Safety
- Performance
- Comfort
- Sports driving
- Sporty look

Available in 4 colours

1M2.9053A1

1M2.9053A2

1M2.9053A3

1M2.9053A5





## **Technical specifications**





**COMPATIBLE VEHICLES**