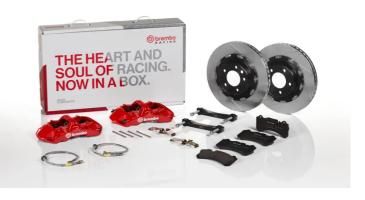

## UPGRADE GT KIT 1M2.9053A\_

The 1M2.9053A\_ GT kit is synonymous with superior performance

Complete braking systems, comprising components derived from the world of motorsports and offering unrivalled levels of technology on the market. They feature aluminium radial-mounted fixed calipers, with opposing pistons. Depending on the type of system and the required performance level, the calipers can either be in two-parts, monoblock or even monoblock machined from solid billet metal. The uprated brake discs can be integral (one-piece) or composite, drilled or slotted.

- Brembo quality
- Safety
- Performance
- Comfort
- Sports driving
- Sporty look

Available in 4 colours

1M2.9053A1

1M2.9053A2

1M2.9053A3

1M2.9053A5