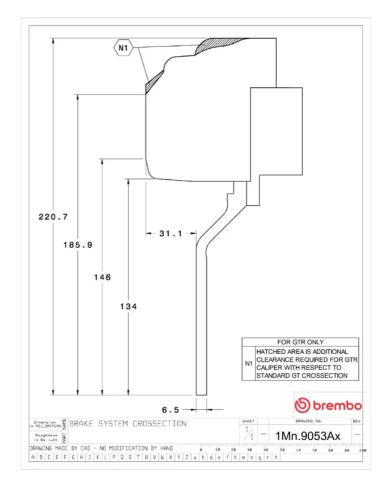

## () brembo

## UPGRADE GT KIT 1M2.9053A\_

The 1M2.9053A\_ GT kit is synonymous with superior performance

Complete braking systems, comprising components derived from the world of motorsports and offering unrivalled levels of technology on the market. They feature aluminium radial-mounted fixed calipers, with opposing pistons. Depending on the type of system and the required performance level, the calipers can either be in two-parts, monoblock or even monoblock machined from solid billet metal. The uprated brake discs can be integral (one-piece) or composite, drilled or slotted.

- Brembo quality
- Safety
- Performance
- Comfort
- Sports driving
- Sporty look

Available in 4 colours

1M2.9053A1

1M2.9053A2

1M2.9053A3

1M2.9053A5





## **Technical specifications**





**COMPATIBLE VEHICLES**