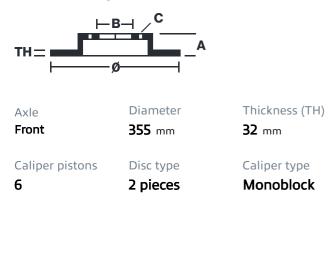

## () brembo

## UPGRADE GT KIT 1M3.8002A\_

The 1M3.8002A\_ GT kit is synonymous with superior performance

Complete braking systems, comprising components derived from the world of motorsports and offering unrivalled levels of technology on the market. They feature aluminium radial-mounted fixed calipers, with opposing pistons. Depending on the type of system and the required performance level, the calipers can either be in two-parts, monoblock or even monoblock machined from solid billet metal. The uprated brake discs can be integral (one-piece) or composite, drilled or slotted.

- Brembo quality
- Safety
- Performance
- Comfort
- Sports driving
- Sporty look

Available in 4 colours

1M3.8002A1

1M3.8002A2

1M3.8002A3

1M3.8002A5





## **Technical specifications**





**COMPATIBLE VEHICLES**