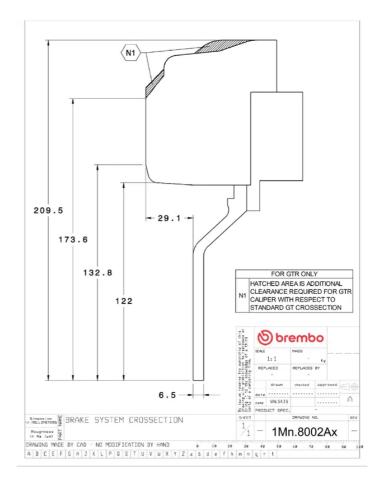

## () brembo

## UPGRADE GT KIT 1M3.8002A\_

The 1M3.8002A\_ GT kit is synonymous with superior performance

Complete braking systems, comprising components derived from the world of motorsports and offering unrivalled levels of technology on the market. They feature aluminium radial-mounted fixed calipers, with opposing pistons. Depending on the type of system and the required performance level, the calipers can either be in two-parts, monoblock or even monoblock machined from solid billet metal. The uprated brake discs can be integral (one-piece) or composite, drilled or slotted.

- Brembo quality
- Safety
- Performance
- Comfort
- Sports driving
- Sporty look

Available in 4 colours

1M3.8002A1

1M3.8002A2

1M3.8002A3

1M3.8002A5





## **Technical specifications**





**COMPATIBLE VEHICLES**