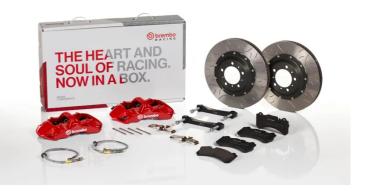

## UPGRADE GT KIT 1M3.8002A\_

The 1M3.8002A\_ GT kit is synonymous with superior performance

Complete braking systems, comprising components derived from the world of motorsports and offering unrivalled levels of technology on the market. They feature aluminium radial-mounted fixed calipers, with opposing pistons. Depending on the type of system and the required performance level, the calipers can either be in two-parts, monoblock or even monoblock machined from solid billet metal. The uprated brake discs can be integral (one-piece) or composite, drilled or slotted.

- Brembo quality
- Safety
- Performance
- Comfort
- Sports driving
- Sporty look

Available in 4 colours

1M3.8002A1

1M3.8002A2

1M3.8002A3

1M3.8002A5