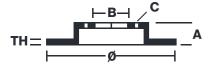

## **Technical specifications**

Axle Diameter Thickness (TH)

**Front** 355 mm 32 mm

Caliper pistons Disc type Caliper type

6 2 pieces Monoblock

**COMPATIBLE VEHICLES**