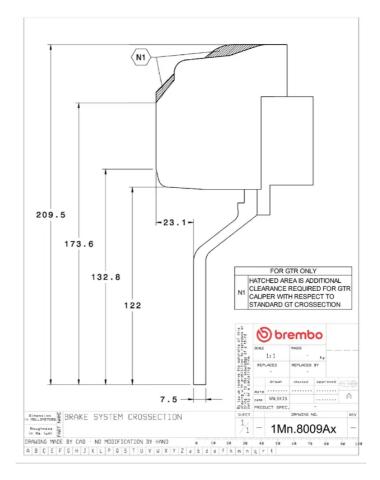

## **Technical specifications**

Axle Diameter Thickness (TH)

**Front** 355 mm 32 mm

Caliper pistons Disc type Caliper type

6 2 pieces Monoblock

**COMPATIBLE VEHICLES**