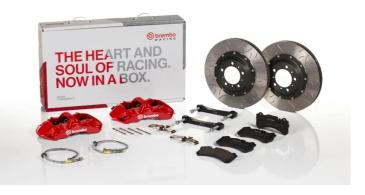

## UPGRADE GT KIT 1M3.8022A\_

The 1M3.8022A\_ GT kit is synonymous with superior performance

Complete braking systems, comprising components derived from the world of motorsports and offering unrivalled levels of technology on the market. They feature aluminium radial-mounted fixed calipers, with opposing pistons. Depending on the type of system and the required performance level, the calipers can either be in two-parts, monoblock or even monoblock machined from solid billet metal. The uprated brake discs can be integral (one-piece) or composite, drilled or slotted.

- Brembo quality
- Safety
- Performance
- Comfort
- Sports driving
- Sporty look

Available in 4 colours

1M3.8022A1

1M3.8022A2

1M3.8022A3

1M3.8022A5