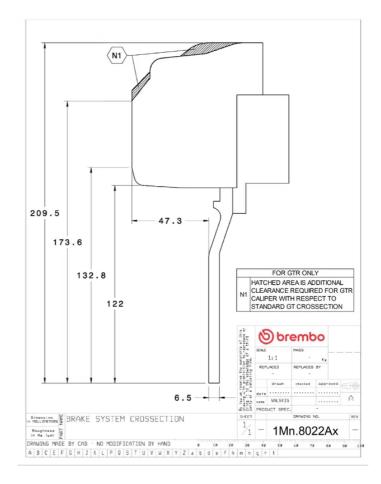

## () brembo

## UPGRADE GT KIT 1M3.8022A\_

The 1M3.8022A\_ GT kit is synonymous with superior performance

Complete braking systems, comprising components derived from the world of motorsports and offering unrivalled levels of technology on the market. They feature aluminium radial-mounted fixed calipers, with opposing pistons. Depending on the type of system and the required performance level, the calipers can either be in two-parts, monoblock or even monoblock machined from solid billet metal. The uprated brake discs can be integral (one-piece) or composite, drilled or slotted.

- Brembo quality
- Safety
- Performance
- Comfort
- Sports driving
- Sporty look

Available in 4 colours

1M3.8022A1

1M3.8022A2

1M3.8022A3

1M3.8022A5





## **Technical specifications**





**COMPATIBLE VEHICLES**