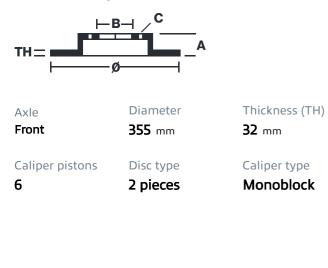

## () brembo

## UPGRADE GT KIT 1M3.8022A\_

The 1M3.8022A\_ GT kit is synonymous with superior performance

Complete braking systems, comprising components derived from the world of motorsports and offering unrivalled levels of technology on the market. They feature aluminium radial-mounted fixed calipers, with opposing pistons. Depending on the type of system and the required performance level, the calipers can either be in two-parts, monoblock or even monoblock machined from solid billet metal. The uprated brake discs can be integral (one-piece) or composite, drilled or slotted.

- Brembo quality
- Safety
- Performance
- Comfort
- Sports driving
- Sporty look

Available in 4 colours

1M3.8022A1

1M3.8022A2

1M3.8022A3

1M3.8022A5





## **Technical specifications**





**COMPATIBLE VEHICLES**