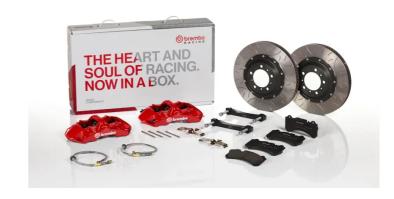

## UPGRADE GT KIT 1M3.8025A\_

## The 1M3.8025A\_ GT kit is synonymous with superior performance

Complete braking systems, comprising components derived from the world of motorsports and offering unrivalled levels of technology on the market. They feature aluminium radial-mounted fixed calipers, with opposing pistons. Depending on the type of system and the required performance level, the calipers can either be in two-parts, monoblock or even monoblock machined from solid billet metal. The uprated brake discs can be integral (one-piece) or composite, drilled or slotted.

- Brembo quality
- ✓ Safety
- Performance
- ✓ Comfort
- Sports driving
- ✓ Sporty look