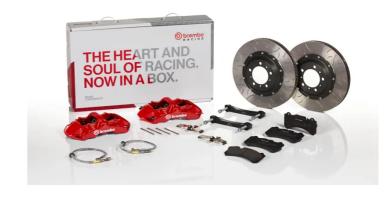

## UPGRADE GT KIT 1M3.8034A\_

## The 1M3.8034A\_ GT kit is synonymous with superior performance

Complete braking systems, comprising components derived from the world of motorsports and offering unrivalled levels of technology on the market. They feature aluminium radial-mounted fixed calipers, with opposing pistons. Depending on the type of system and the required performance level, the calipers can either be in two-parts, monoblock or even monoblock machined from solid billet metal. The uprated brake discs can be integral (one-piece) or composite, drilled or slotted.