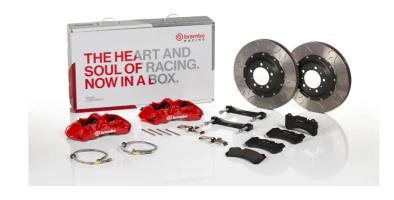

## UPGRADE GT KIT 1M3.8050A\_

## The 1M3.8050A\_ GT kit is synonymous with superior performance

Complete braking systems, comprising components derived from the world of motorsports and offering unrivalled levels of technology on the market. They feature aluminium radial-mounted fixed calipers, with opposing pistons. Depending on the type of system and the required performance level, the calipers can either be in two-parts, monoblock or even monoblock machined from solid billet metal. The uprated brake discs can be integral (one-piece) or composite, drilled or slotted.

## Available in 4 colours

1M3.8050A1

1M3.8050A2

1M3.8050A3

1M3.8050A5