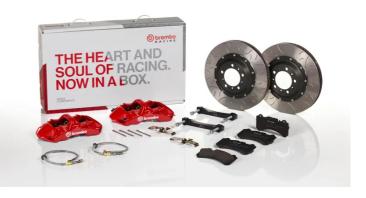

## UPGRADE GT KIT 1M3.8054A\_

The 1M3.8054A\_ GT kit is synonymous with superior performance

Complete braking systems, comprising components derived from the world of motorsports and offering unrivalled levels of technology on the market. They feature aluminium radial-mounted fixed calipers, with opposing pistons. Depending on the type of system and the required performance level, the calipers can either be in two-parts, monoblock or even monoblock machined from solid billet metal. The uprated brake discs can be integral (one-piece) or composite, drilled or slotted.

- Brembo quality
- Safety
- Performance
- Comfort
- Sports driving
- Sporty look

Available in 4 colours

1M3.8054A1

1M3.8054A2

1M3.8054A3

1M3.8054A5