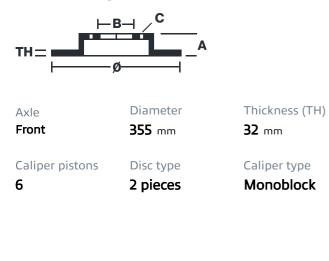

## () brembo

## UPGRADE GT KIT 1M3.8054A\_

The 1M3.8054A\_ GT kit is synonymous with superior performance

Complete braking systems, comprising components derived from the world of motorsports and offering unrivalled levels of technology on the market. They feature aluminium radial-mounted fixed calipers, with opposing pistons. Depending on the type of system and the required performance level, the calipers can either be in two-parts, monoblock or even monoblock machined from solid billet metal. The uprated brake discs can be integral (one-piece) or composite, drilled or slotted.

- Brembo quality
- Safety
- Performance
- Comfort
- Sports driving
- Sporty look

Available in 4 colours

1M3.8054A1

1M3.8054A2

1M3.8054A3

1M3.8054A5





## **Technical specifications**





**COMPATIBLE VEHICLES**