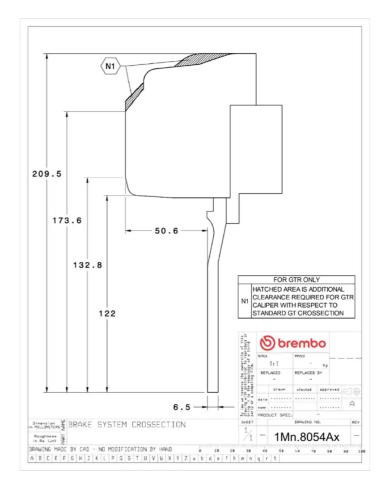

## () brembo

## UPGRADE GT KIT 1M3.8054A\_

The 1M3.8054A\_ GT kit is synonymous with superior performance

Complete braking systems, comprising components derived from the world of motorsports and offering unrivalled levels of technology on the market. They feature aluminium radial-mounted fixed calipers, with opposing pistons. Depending on the type of system and the required performance level, the calipers can either be in two-parts, monoblock or even monoblock machined from solid billet metal. The uprated brake discs can be integral (one-piece) or composite, drilled or slotted.

- Brembo quality
- Safety
- Performance
- Comfort
- Sports driving
- Sporty look

Available in 4 colours

1M3.8054A1

1M3.8054A2

1M3.8054A3

1M3.8054A5





## **Technical specifications**





**COMPATIBLE VEHICLES**