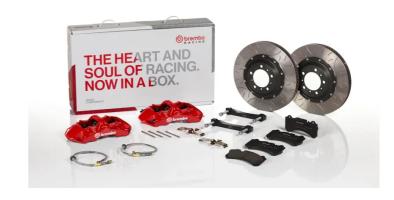

## The 1M3.8061A\_ GT kit is synonymous with superior performance

Complete braking systems, comprising components derived from the world of motorsports and offering unrivalled levels of technology on the market. They feature aluminium radial-mounted fixed calipers, with opposing pistons. Depending on the type of system and the required performance level, the calipers can either be in two-parts, monoblock or even monoblock machined from solid billet metal. The uprated brake discs can be integral (one-piece) or composite, drilled or slotted.

- Brembo quality
- ✓ Safety
- Performance
- ✓ Comfort
- Sports driving
- ✓ Sporty look

## Available in 4 colours

1M3.8061A1

1M3.8061A2

•

1M3.8061A3

1M3.8061A5