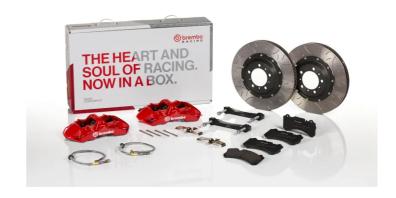

## UPGRADE GT KIT 1M3.9001A\_

## The 1M3.9001A\_ GT kit is synonymous with superior performance

Complete braking systems, comprising components derived from the world of motorsports and offering unrivalled levels of technology on the market. They feature aluminium radial-mounted fixed calipers, with opposing pistons. Depending on the type of system and the required performance level, the calipers can either be in two-parts, monoblock or even monoblock machined from solid billet metal. The uprated brake discs can be integral (one-piece) or composite, drilled or slotted.

- Brembo quality
- ✓ Safety
- Performance
- Comfort
- Sports driving
- ✓ Sporty look