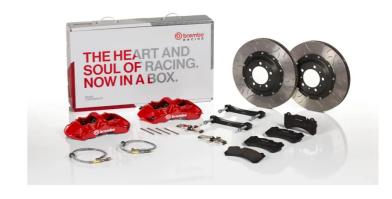

## UPGRADE GT KIT 1M3.9016A\_

## The 1M3.9016A\_ GT kit is synonymous with superior performance

Complete braking systems, comprising components derived from the world of motorsports and offering unrivalled levels of technology on the market. They feature aluminium radial-mounted fixed calipers, with opposing pistons. Depending on the type of system and the required performance level, the calipers can either be in two-parts, monoblock or even monoblock machined from solid billet metal. The uprated brake discs can be integral (one-piece) or composite, drilled or slotted.

## Available in 4 colours

1M3.9016A1

1M3.9016A2

1M3.9016A3

1M3.9016A5