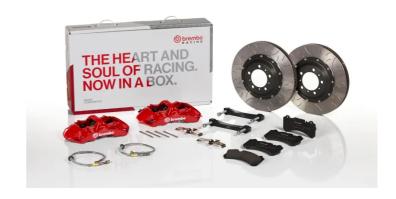

## The 1M3.9024A\_ GT kit is synonymous with superior performance

Complete braking systems, comprising components derived from the world of motorsports and offering unrivalled levels of technology on the market. They feature aluminium radial-mounted fixed calipers, with opposing pistons. Depending on the type of system and the required performance level, the calipers can either be in two-parts, monoblock or even monoblock machined from solid billet metal. The uprated brake discs can be integral (one-piece) or composite, drilled or slotted.

- ✓ Brembo quality
- ✓ Safety
- Performance
- ✓ Comfort
- Sports driving
- ✓ Sporty look