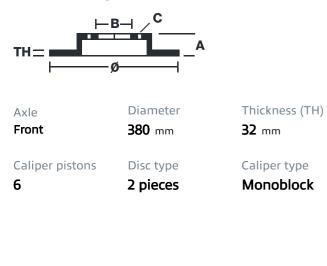

## () brembo

## UPGRADE GT KIT 1M3.9043A\_

The 1M3.9043A\_ GT kit is synonymous with superior performance

Complete braking systems, comprising components derived from the world of motorsports and offering unrivalled levels of technology on the market. They feature aluminium radial-mounted fixed calipers, with opposing pistons. Depending on the type of system and the required performance level, the calipers can either be in two-parts, monoblock or even monoblock machined from solid billet metal. The uprated brake discs can be integral (one-piece) or composite, drilled or slotted.

- ✓ Brembo quality
- Safety
- Performance
- Comfort
- Sports driving
- Sporty look

Available in 4 colours

1M3.9043A1

1M3.9043A2

1M3.9043A3

1M3.9043A5





## **Technical specifications**





**COMPATIBLE VEHICLES**