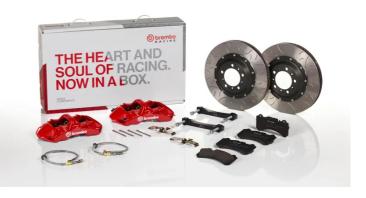

## UPGRADE GT KIT 1M3.9043A\_

The 1M3.9043A\_ GT kit is synonymous with superior performance

Complete braking systems, comprising components derived from the world of motorsports and offering unrivalled levels of technology on the market. They feature aluminium radial-mounted fixed calipers, with opposing pistons. Depending on the type of system and the required performance level, the calipers can either be in two-parts, monoblock or even monoblock machined from solid billet metal. The uprated brake discs can be integral (one-piece) or composite, drilled or slotted.

- ✓ Brembo quality
- Safety
- Performance
- Comfort
- Sports driving
- Sporty look

Available in 4 colours

1M3.9043A1

1M3.9043A2

1M3.9043A3

1M3.9043A5