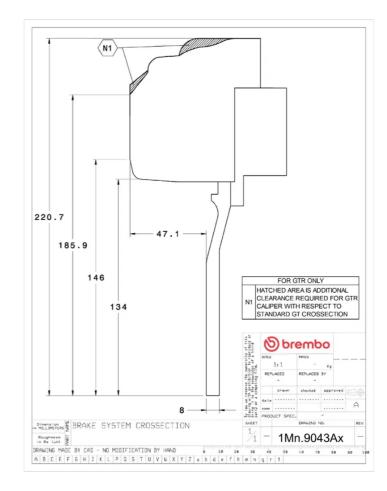

## () brembo

## UPGRADE GT KIT 1M3.9043A\_

The 1M3.9043A\_ GT kit is synonymous with superior performance

Complete braking systems, comprising components derived from the world of motorsports and offering unrivalled levels of technology on the market. They feature aluminium radial-mounted fixed calipers, with opposing pistons. Depending on the type of system and the required performance level, the calipers can either be in two-parts, monoblock or even monoblock machined from solid billet metal. The uprated brake discs can be integral (one-piece) or composite, drilled or slotted.

- ✓ Brembo quality
- Safety
- Performance
- Comfort
- Sports driving
- Sporty look

Available in 4 colours

1M3.9043A1

1M3.9043A2

1M3.9043A3

1M3.9043A5





## **Technical specifications**





**COMPATIBLE VEHICLES**