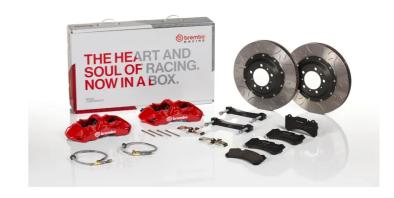

## UPGRADE GT KIT 1M3.9046A\_

## The 1M3.9046A\_ GT kit is synonymous with superior performance

Complete braking systems, comprising components derived from the world of motorsports and offering unrivalled levels of technology on the market. They feature aluminium radial-mounted fixed calipers, with opposing pistons. Depending on the type of system and the required performance level, the calipers can either be in two-parts, monoblock or even monoblock machined from solid billet metal. The uprated brake discs can be integral (one-piece) or composite, drilled or slotted.