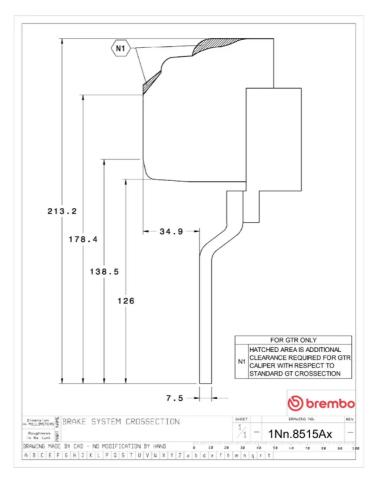

## () brembo

## UPGRADE GT KIT 1N1.8515A\_

The 1N1.8515A\_ GT kit is synonymous with superior performance

Complete braking systems, comprising components derived from the world of motorsports and offering unrivalled levels of technology on the market. They feature aluminium radial-mounted fixed calipers, with opposing pistons. Depending on the type of system and the required performance level, the calipers can either be in two-parts, monoblock or even monoblock machined from solid billet metal. The uprated brake discs can be integral (one-piece) or composite, drilled or slotted.

- Brembo quality
- Safety
- Performance
- Comfort
- Sports driving
- Sporty look

Available in 4 colours

🕒 1N1.8515A1 🛛 🛑 1N1.8515A2 🔍 1N1.8515A3 🔶 1N1.8515A5





## **Technical specifications**





**COMPATIBLE VEHICLES**