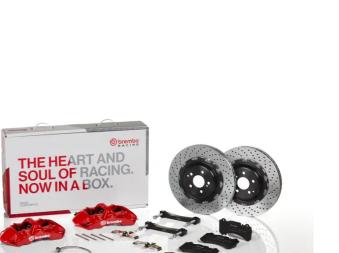

## UPGRADE GT KIT 1N1.8515A\_

The 1N1.8515A\_ GT kit is synonymous with superior performance

Complete braking systems, comprising components derived from the world of motorsports and offering unrivalled levels of technology on the market. They feature aluminium radial-mounted fixed calipers, with opposing pistons. Depending on the type of system and the required performance level, the calipers can either be in two-parts, monoblock or even monoblock machined from solid billet metal. The uprated brake discs can be integral (one-piece) or composite, drilled or slotted.

- Brembo quality
- Safety
- Performance
- Comfort
- Sports driving
- Sporty look

Available in 4 colours

🕒 1N1.8515A1 🛛 🛑 1N1.8515A2 🔍 1N1.8515A3 🔶 1N1.8515A5