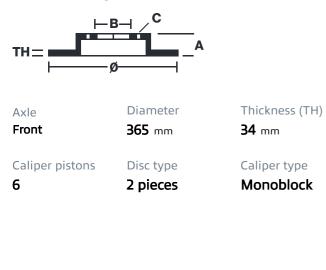

## () brembo

## UPGRADE GT KIT 1N1.8515A\_

The 1N1.8515A\_ GT kit is synonymous with superior performance

Complete braking systems, comprising components derived from the world of motorsports and offering unrivalled levels of technology on the market. They feature aluminium radial-mounted fixed calipers, with opposing pistons. Depending on the type of system and the required performance level, the calipers can either be in two-parts, monoblock or even monoblock machined from solid billet metal. The uprated brake discs can be integral (one-piece) or composite, drilled or slotted.

- Brembo quality
- Safety
- Performance
- Comfort
- Sports driving
- Sporty look

Available in 4 colours

🕒 1N1.8515A1 🛛 🛑 1N1.8515A2 🔍 1N1.8515A3 🔶 1N1.8515A5





## **Technical specifications**





**COMPATIBLE VEHICLES**