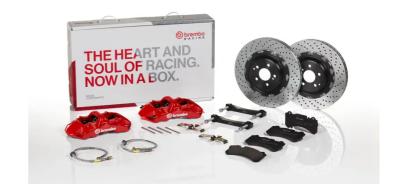

## UPGRADE GT KIT 1N1.9068A\_

## The 1N1.9068A\_ GT kit is synonymous with superior performance

Complete braking systems, comprising components derived from the world of motorsports and offering unrivalled levels of technology on the market. They feature aluminium radial-mounted fixed calipers, with opposing pistons. Depending on the type of system and the required performance level, the calipers can either be in two-parts, monoblock or even monoblock machined from solid billet metal. The uprated brake discs can be integral (one-piece) or composite, drilled or slotted.