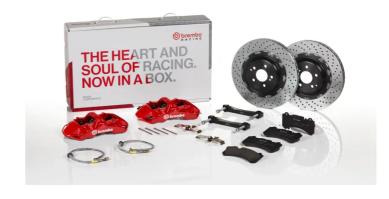

## UPGRADE GT KIT 1N1.9069A\_

## The 1N1.9069A\_ GT kit is synonymous with superior performance

Complete braking systems, comprising components derived from the world of motorsports and offering unrivalled levels of technology on the market. They feature aluminium radial-mounted fixed calipers, with opposing pistons. Depending on the type of system and the required performance level, the calipers can either be in two-parts, monoblock or even monoblock machined from solid billet metal. The uprated brake discs can be integral (one-piece) or composite, drilled or slotted.