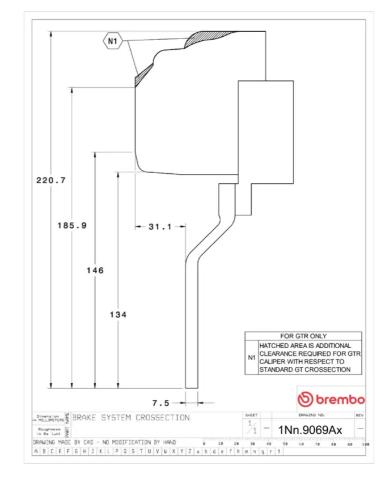

## **Technical specifications**

Axle Diameter Thickness (TH)

Front 380 mm 34 mm

Caliper pistons Disc type Caliper type

6 2 pieces Monoblock

**COMPATIBLE VEHICLES**