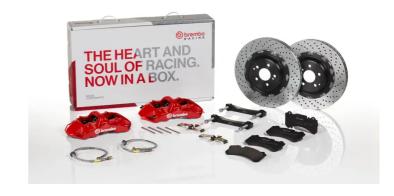

## UPGRADE GT KIT 1N1.9082A\_

## The 1N1.9082A\_ GT kit is synonymous with superior performance

Complete braking systems, comprising components derived from the world of motorsports and offering unrivalled levels of technology on the market. They feature aluminium radial-mounted fixed calipers, with opposing pistons. Depending on the type of system and the required performance level, the calipers can either be in two-parts, monoblock or even monoblock machined from solid billet metal. The uprated brake discs can be integral (one-piece) or composite, drilled or slotted.