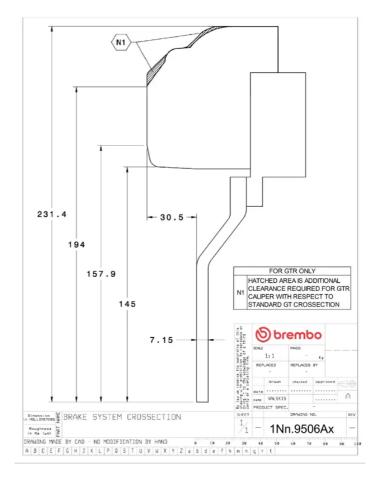

## **Technical specifications**

Axle Diameter Thickness (TH)
Front 405 mm 34 mm

Caliper pistons Disc type Caliper type
6 2 pieces Monoblock

**COMPATIBLE VEHICLES**