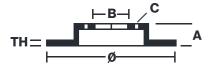

## **Technical specifications**

Axle Diameter Thickness (TH)
Front 405 mm 34 mm

Caliper pistons Disc type Caliper type
6 2 pieces Monoblock

**COMPATIBLE VEHICLES**