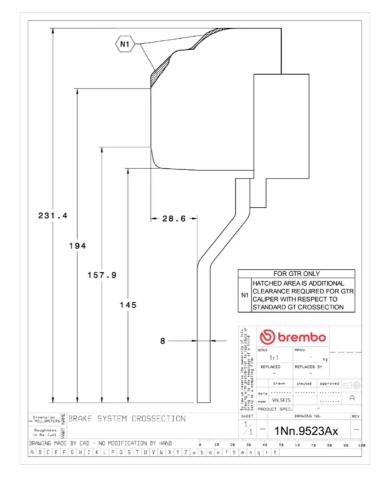

## **Technical specifications**

Axle Diameter Thickness (TH)

**Front** 405 mm 34 mm

Caliper pistons Disc type Caliper type

6 2 pieces Monoblock

**COMPATIBLE VEHICLES**