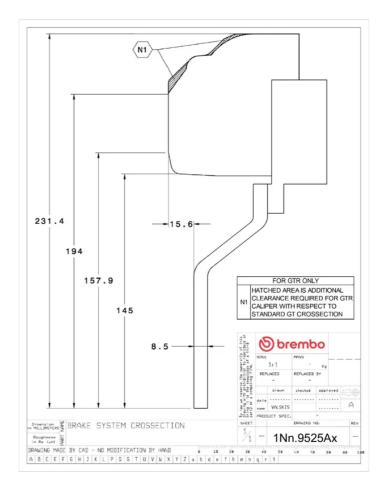

() brembo

## UPGRADE GT KIT 1N1.9525A\_

The 1N1.9525A\_ GT kit is synonymous with superior performance

Complete braking systems, comprising components derived from the world of motorsports and offering unrivalled levels of technology on the market. They feature aluminium radial-mounted fixed calipers, with opposing pistons. Depending on the type of system and the required performance level, the calipers can either be in two-parts, monoblock or even monoblock machined from solid billet metal. The uprated brake discs can be integral (one-piece) or composite, drilled or slotted.

- Brembo quality
- Safety
- Performance
- Comfort
- Sports driving
- Sporty look

Available in 4 colours

🕒 1N1.9525A1 🛛 🛑 1N1.9525A2 📄 1N1.9525A3 📢



IN A BOX.

1N1.9525A5



## **Technical specifications**





**COMPATIBLE VEHICLES**