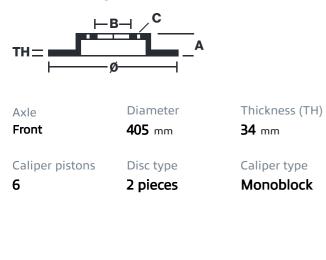

## () brembo

## UPGRADE GT KIT 1N1.9525A\_

The 1N1.9525A\_ GT kit is synonymous with superior performance

Complete braking systems, comprising components derived from the world of motorsports and offering unrivalled levels of technology on the market. They feature aluminium radial-mounted fixed calipers, with opposing pistons. Depending on the type of system and the required performance level, the calipers can either be in two-parts, monoblock or even monoblock machined from solid billet metal. The uprated brake discs can be integral (one-piece) or composite, drilled or slotted.

- Brembo quality
- Safety
- Performance
- Comfort
- Sports driving
- Sporty look

Available in 4 colours

🕒 1N1.9525A1 🛛 🛑 1N1.9525A2 📄 1N1.9525A3 📢



IN A BOX.

1N1.9525A5



## **Technical specifications**





**COMPATIBLE VEHICLES**