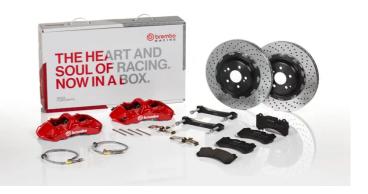

## UPGRADE GT KIT 1N1.9530A\_

The 1N1.9530A\_ GT kit is synonymous with superior performance

Complete braking systems, comprising components derived from the world of motorsports and offering unrivalled levels of technology on the market. They feature aluminium radial-mounted fixed calipers, with opposing pistons. Depending on the type of system and the required performance level, the calipers can either be in two-parts, monoblock or even monoblock machined from solid billet metal. The uprated brake discs can be integral (one-piece) or composite, drilled or slotted.

- Brembo quality
- Safety
- Performance
- Comfort
- Sports driving
- Sporty look

Available in 4 colours

1N1.9530A1

1N1.9530A2

1N1.9530A3

1N1.9530A5