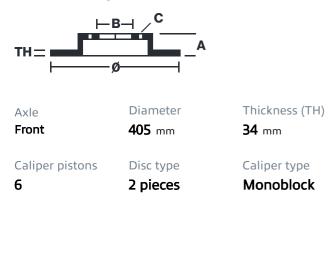

## () brembo

## UPGRADE GT KIT 1N1.9530A\_

The 1N1.9530A\_ GT kit is synonymous with superior performance

Complete braking systems, comprising components derived from the world of motorsports and offering unrivalled levels of technology on the market. They feature aluminium radial-mounted fixed calipers, with opposing pistons. Depending on the type of system and the required performance level, the calipers can either be in two-parts, monoblock or even monoblock machined from solid billet metal. The uprated brake discs can be integral (one-piece) or composite, drilled or slotted.

- Brembo quality
- Safety
- Performance
- Comfort
- Sports driving
- Sporty look

Available in 4 colours

1N1.9530A1

1N1.9530A2

1N1.9530A3

1N1.9530A5





## **Technical specifications**





**COMPATIBLE VEHICLES**