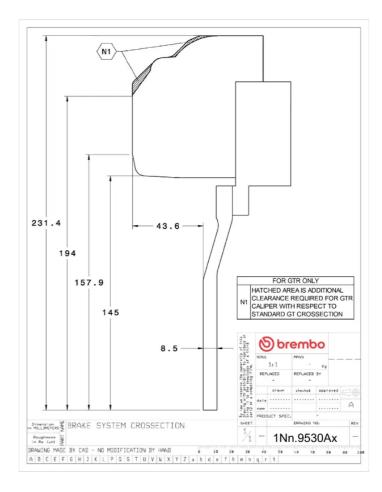

## () brembo

## UPGRADE GT KIT 1N1.9530A\_

The 1N1.9530A\_ GT kit is synonymous with superior performance

Complete braking systems, comprising components derived from the world of motorsports and offering unrivalled levels of technology on the market. They feature aluminium radial-mounted fixed calipers, with opposing pistons. Depending on the type of system and the required performance level, the calipers can either be in two-parts, monoblock or even monoblock machined from solid billet metal. The uprated brake discs can be integral (one-piece) or composite, drilled or slotted.

- Brembo quality
- Safety
- Performance
- Comfort
- Sports driving
- Sporty look

Available in 4 colours

1N1.9530A1

1N1.9530A2

1N1.9530A3

1N1.9530A5





## **Technical specifications**





**COMPATIBLE VEHICLES**