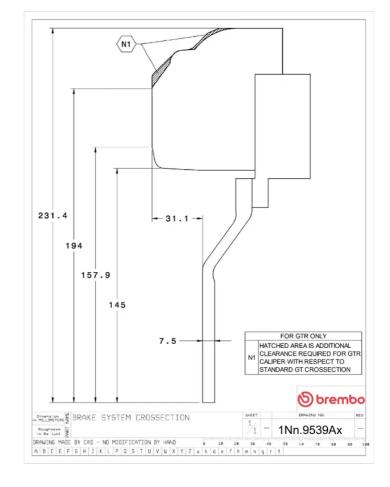

## **Technical specifications**

Axle Diameter Thickness (TH)

**Front** 405 mm 34 mm

Caliper pistons Disc type Caliper type

6 2 pieces Monoblock

**COMPATIBLE VEHICLES**