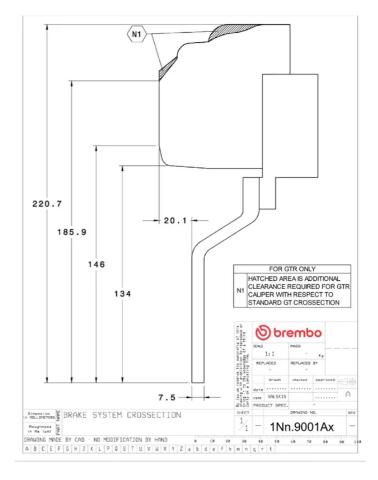

superior performance

Complete braking systems, comprising components derived from the world of motorsports and offering unrivalled levels of technology on the market. They feature aluminium radial-mounted fixed calipers, with opposing pistons. Depending on the type of system and the required performance level, the calipers can either be in two-parts, monoblock or even monoblock machined from solid billet metal. The uprated brake discs can be integral (one-piece) or composite, drilled or slotted.



- Brembo quality
- ✓ Safety
- Performance
- ✓ Comfort
- Sports driving
- ✓ Sporty look

## Available in 4 colours



**1**N2.9001A2



1N2.9001A5

## **Technical specifications**



Axle Diameter Thickness (TH)

Front 380 mm 34 mm

Caliper pistons Disc type Caliper type

6 2 pieces Monoblock



**COMPATIBLE VEHICLES**