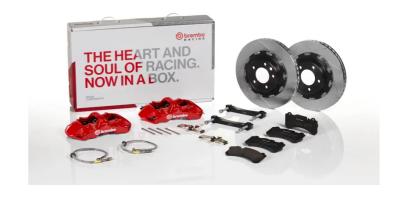

## UPGRADE GT KIT 1N2.9001A\_

## The 1N2.9001A\_ GT kit is synonymous with superior performance

Complete braking systems, comprising components derived from the world of motorsports and offering unrivalled levels of technology on the market. They feature aluminium radial-mounted fixed calipers, with opposing pistons. Depending on the type of system and the required performance level, the calipers can either be in two-parts, monoblock or even monoblock machined from solid billet metal. The uprated brake discs can be integral (one-piece) or composite, drilled or slotted.

## **Technical specifications**

Axle Diameter Thickness (TH)

Front 380 mm 34 mm

Caliper pistons Disc type Caliper type

6 2 pieces Monoblock

**COMPATIBLE VEHICLES**