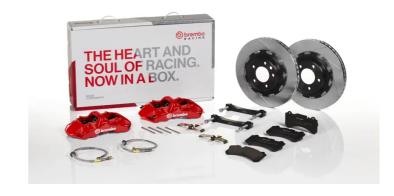

## UPGRADE GT KIT 1N2.9004A\_

## The 1N2.9004A\_ GT kit is synonymous with superior performance

Complete braking systems, comprising components derived from the world of motorsports and offering unrivalled levels of technology on the market. They feature aluminium radial-mounted fixed calipers, with opposing pistons. Depending on the type of system and the required performance level, the calipers can either be in two-parts, monoblock or even monoblock machined from solid billet metal. The uprated brake discs can be integral (one-piece) or composite, drilled or slotted.

- Brembo quality
- ✓ Safety
- Performance
- ✓ Comfort
- Sports driving
- ✓ Sporty look

## Available in 4 colours

N2.9004A1

N2.9004A2

1N2.9004A3

1N2.9004A5