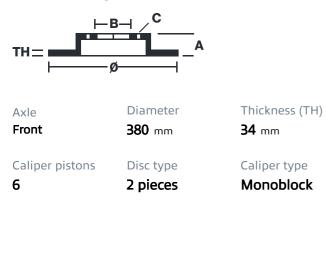

## () brembo

## UPGRADE GT KIT 1N2.9020A\_

The 1N2.9020A\_ GT kit is synonymous with superior performance

Complete braking systems, comprising components derived from the world of motorsports and offering unrivalled levels of technology on the market. They feature aluminium radial-mounted fixed calipers, with opposing pistons. Depending on the type of system and the required performance level, the calipers can either be in two-parts, monoblock or even monoblock machined from solid billet metal. The uprated brake discs can be integral (one-piece) or composite, drilled or slotted.

- Brembo quality
- Safety
- Performance
- Comfort
- Sports driving
- Sporty look

Available in 4 colours

1N2.9020A1

1N2.9020A2

1N2.9020A3

1N2.9020A5





## **Technical specifications**





**COMPATIBLE VEHICLES**