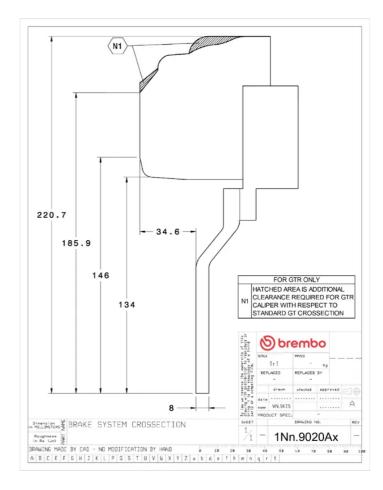

## () brembo

## UPGRADE GT KIT 1N2.9020A\_

The 1N2.9020A\_ GT kit is synonymous with superior performance

Complete braking systems, comprising components derived from the world of motorsports and offering unrivalled levels of technology on the market. They feature aluminium radial-mounted fixed calipers, with opposing pistons. Depending on the type of system and the required performance level, the calipers can either be in two-parts, monoblock or even monoblock machined from solid billet metal. The uprated brake discs can be integral (one-piece) or composite, drilled or slotted.

- Brembo quality
- Safety
- Performance
- Comfort
- Sports driving
- Sporty look

Available in 4 colours

1N2.9020A1

1N2.9020A2

1N2.9020A3

1N2.9020A5





## **Technical specifications**





**COMPATIBLE VEHICLES**