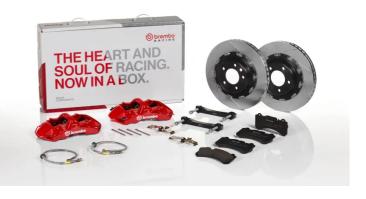

## UPGRADE GT KIT 1N2.9020A\_

The 1N2.9020A\_ GT kit is synonymous with superior performance

Complete braking systems, comprising components derived from the world of motorsports and offering unrivalled levels of technology on the market. They feature aluminium radial-mounted fixed calipers, with opposing pistons. Depending on the type of system and the required performance level, the calipers can either be in two-parts, monoblock or even monoblock machined from solid billet metal. The uprated brake discs can be integral (one-piece) or composite, drilled or slotted.

- Brembo quality
- Safety
- Performance
- Comfort
- Sports driving
- Sporty look

Available in 4 colours

1N2.9020A1

1N2.9020A2

1N2.9020A3

1N2.9020A5