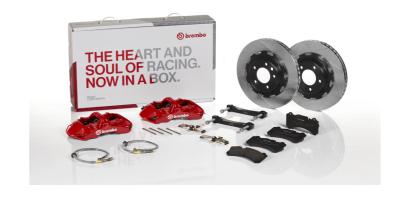

## UPGRADE GT KIT 1N2.9025A\_

## The 1N2.9025A\_ GT kit is synonymous with superior performance

Complete braking systems, comprising components derived from the world of motorsports and offering unrivalled levels of technology on the market. They feature aluminium radial-mounted fixed calipers, with opposing pistons. Depending on the type of system and the required performance level, the calipers can either be in two-parts, monoblock or even monoblock machined from solid billet metal. The uprated brake discs can be integral (one-piece) or composite, drilled or slotted.