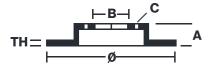

## **Technical specifications**

Axle Diameter Thickness (TH)

**Front** 380 mm 34 mm

Caliper pistons Disc type Caliper type

6 2 pieces Monoblock

COMPATIBLE VEHICLES