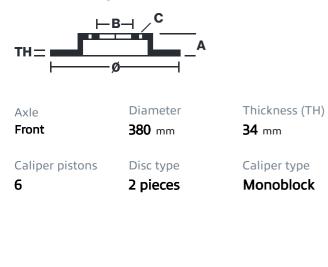

## () brembo

## UPGRADE GT KIT 1N2.9040A\_

The 1N2.9040A\_ GT kit is synonymous with superior performance

Complete braking systems, comprising components derived from the world of motorsports and offering unrivalled levels of technology on the market. They feature aluminium radial-mounted fixed calipers, with opposing pistons. Depending on the type of system and the required performance level, the calipers can either be in two-parts, monoblock or even monoblock machined from solid billet metal. The uprated brake discs can be integral (one-piece) or composite, drilled or slotted.

- Brembo quality
- Safety
- Performance
- Comfort
- Sports driving
- Sporty look

Available in 4 colours

1N2.9040A1

1N2.9040A2

1N2.9040A3

1N2.9040A5





## **Technical specifications**





**COMPATIBLE VEHICLES**