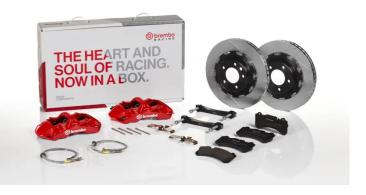

## UPGRADE GT KIT 1N2.9040A\_

The 1N2.9040A\_ GT kit is synonymous with superior performance

Complete braking systems, comprising components derived from the world of motorsports and offering unrivalled levels of technology on the market. They feature aluminium radial-mounted fixed calipers, with opposing pistons. Depending on the type of system and the required performance level, the calipers can either be in two-parts, monoblock or even monoblock machined from solid billet metal. The uprated brake discs can be integral (one-piece) or composite, drilled or slotted.

- Brembo quality
- Safety
- Performance
- Comfort
- Sports driving
- Sporty look

Available in 4 colours

1N2.9040A1

1N2.9040A2

1N2.9040A3

1N2.9040A5