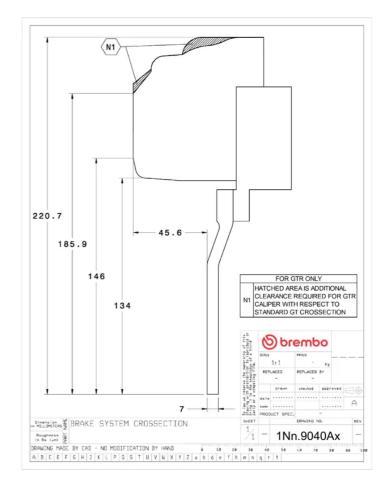

## () brembo

## UPGRADE GT KIT 1N2.9040A\_

The 1N2.9040A\_ GT kit is synonymous with superior performance

Complete braking systems, comprising components derived from the world of motorsports and offering unrivalled levels of technology on the market. They feature aluminium radial-mounted fixed calipers, with opposing pistons. Depending on the type of system and the required performance level, the calipers can either be in two-parts, monoblock or even monoblock machined from solid billet metal. The uprated brake discs can be integral (one-piece) or composite, drilled or slotted.

- Brembo quality
- Safety
- Performance
- Comfort
- Sports driving
- Sporty look

Available in 4 colours

1N2.9040A1

1N2.9040A2

1N2.9040A3

1N2.9040A5





## **Technical specifications**





**COMPATIBLE VEHICLES**