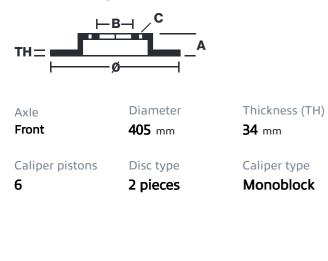

## () brembo

## UPGRADE GT KIT 1N2.9521A\_

The 1N2.9521A\_ GT kit is synonymous with superior performance

Complete braking systems, comprising components derived from the world of motorsports and offering unrivalled levels of technology on the market. They feature aluminium radial-mounted fixed calipers, with opposing pistons. Depending on the type of system and the required performance level, the calipers can either be in two-parts, monoblock or even monoblock machined from solid billet metal. The uprated brake discs can be integral (one-piece) or composite, drilled or slotted.

- Brembo quality
- Safety
- Performance
- Comfort
- Sports driving
- Sporty look

Available in 4 colours

1N2.9521A1

1N2.9521A2

1N2.9521A3

1N2.9521A5





## **Technical specifications**





**COMPATIBLE VEHICLES**