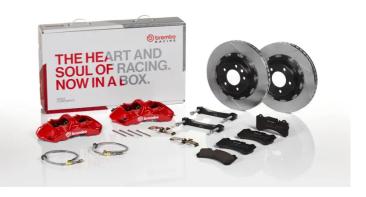

## UPGRADE GT KIT 1N2.9521A\_

The 1N2.9521A\_ GT kit is synonymous with superior performance

Complete braking systems, comprising components derived from the world of motorsports and offering unrivalled levels of technology on the market. They feature aluminium radial-mounted fixed calipers, with opposing pistons. Depending on the type of system and the required performance level, the calipers can either be in two-parts, monoblock or even monoblock machined from solid billet metal. The uprated brake discs can be integral (one-piece) or composite, drilled or slotted.

- Brembo quality
- Safety
- Performance
- Comfort
- Sports driving
- Sporty look

Available in 4 colours

1N2.9521A1

1N2.9521A2

1N2.9521A3

1N2.9521A5