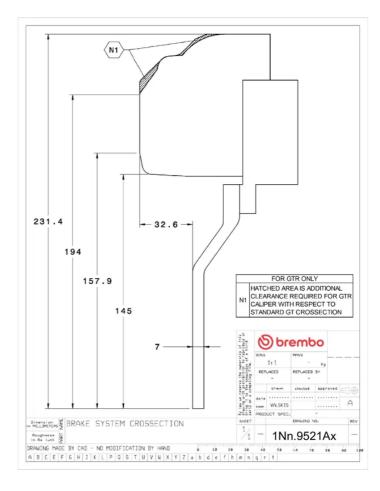

## () brembo

## UPGRADE GT KIT 1N2.9521A\_

The 1N2.9521A\_ GT kit is synonymous with superior performance

Complete braking systems, comprising components derived from the world of motorsports and offering unrivalled levels of technology on the market. They feature aluminium radial-mounted fixed calipers, with opposing pistons. Depending on the type of system and the required performance level, the calipers can either be in two-parts, monoblock or even monoblock machined from solid billet metal. The uprated brake discs can be integral (one-piece) or composite, drilled or slotted.

- Brembo quality
- Safety
- Performance
- Comfort
- Sports driving
- Sporty look

Available in 4 colours

1N2.9521A1

1N2.9521A2

1N2.9521A3

1N2.9521A5





## **Technical specifications**





**COMPATIBLE VEHICLES**