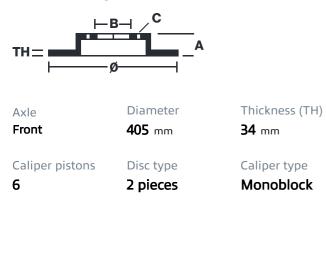

## () brembo

## UPGRADE GT KIT 1N2.9539A\_

The 1N2.9539A\_ GT kit is synonymous with superior performance

Complete braking systems, comprising components derived from the world of motorsports and offering unrivalled levels of technology on the market. They feature aluminium radial-mounted fixed calipers, with opposing pistons. Depending on the type of system and the required performance level, the calipers can either be in two-parts, monoblock or even monoblock machined from solid billet metal. The uprated brake discs can be integral (one-piece) or composite, drilled or slotted.

- Brembo quality
- Safety
- Performance
- Comfort
- Sports driving
- Sporty look

Available in 4 colours

1N2.9539A1

1N2.9539A2

1N2.9539A3

1N2.9539A5





## Technical specifications





**COMPATIBLE VEHICLES**