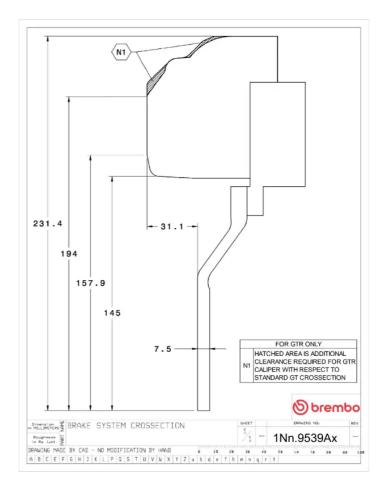

## () brembo

## UPGRADE GT KIT 1N2.9539A\_

The 1N2.9539A\_ GT kit is synonymous with superior performance

Complete braking systems, comprising components derived from the world of motorsports and offering unrivalled levels of technology on the market. They feature aluminium radial-mounted fixed calipers, with opposing pistons. Depending on the type of system and the required performance level, the calipers can either be in two-parts, monoblock or even monoblock machined from solid billet metal. The uprated brake discs can be integral (one-piece) or composite, drilled or slotted.

- Brembo quality
- Safety
- Performance
- Comfort
- Sports driving
- Sporty look

Available in 4 colours

1N2.9539A1

1N2.9539A2

1N2.9539A3

1N2.9539A5





## Technical specifications





**COMPATIBLE VEHICLES**