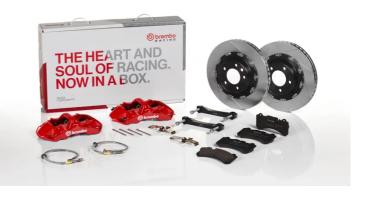

## UPGRADE GT KIT 1N2.9539A\_

The 1N2.9539A\_ GT kit is synonymous with superior performance

Complete braking systems, comprising components derived from the world of motorsports and offering unrivalled levels of technology on the market. They feature aluminium radial-mounted fixed calipers, with opposing pistons. Depending on the type of system and the required performance level, the calipers can either be in two-parts, monoblock or even monoblock machined from solid billet metal. The uprated brake discs can be integral (one-piece) or composite, drilled or slotted.

- Brembo quality
- Safety
- Performance
- Comfort
- Sports driving
- Sporty look

Available in 4 colours

1N2.9539A1

1N2.9539A2

1N2.9539A3

1N2.9539A5