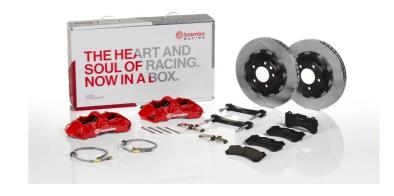

## UPGRADE GT KIT 1N2.9544A\_

## The 1N2.9544A\_ GT kit is synonymous with superior performance

Complete braking systems, comprising components derived from the world of motorsports and offering unrivalled levels of technology on the market. They feature aluminium radial-mounted fixed calipers, with opposing pistons. Depending on the type of system and the required performance level, the calipers can either be in two-parts, monoblock or even monoblock machined from solid billet metal. The uprated brake discs can be integral (one-piece) or composite, drilled or slotted.