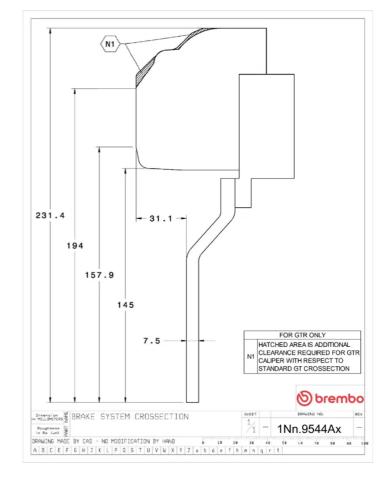

with superior performance

Complete braking systems, comprising components derived from the world of motorsports and offering unrivalled levels of technology on the market. They feature aluminium radial-mounted fixed calipers, with opposing pistons. Depending on the type of system and the required performance level, the calipers can either be in two-parts, monoblock or even monoblock machined from solid billet metal. The uprated brake discs can be integral (one-piece) or composite, drilled or slotted.



- Brembo quality
- ✓ Safety
- Performance
- ✓ Comfort
- Sports driving
- ✓ Sporty look

## Available in 4 colours



N2.9544A2



1N2.9544A5

## **Technical specifications**



Axle Diameter Thickness (TH)

Front 405 mm 34 mm

Caliper pistons Disc type Caliper type

6 2 pieces Monoblock



**COMPATIBLE VEHICLES**