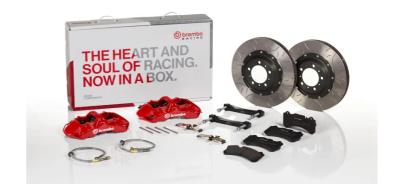

## UPGRADE GT KIT 1N3.9055A\_

## The 1N3.9055A\_ GT kit is synonymous with superior performance

Complete braking systems, comprising components derived from the world of motorsports and offering unrivalled levels of technology on the market. They feature aluminium radial-mounted fixed calipers, with opposing pistons. Depending on the type of system and the required performance level, the calipers can either be in two-parts, monoblock or even monoblock machined from solid billet metal. The uprated brake discs can be integral (one-piece) or composite, drilled or slotted.

## **Technical specifications**

Axle Diameter Thickness (TH)

Front 380 mm 34 mm

Caliper pistons Disc type Caliper type

6 2 pieces Monoblock

**COMPATIBLE VEHICLES**