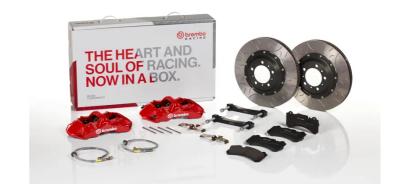

## UPGRADE GT KIT 1N3.9506A\_

## The 1N3.9506A\_ GT kit is synonymous with superior performance

Complete braking systems, comprising components derived from the world of motorsports and offering unrivalled levels of technology on the market. They feature aluminium radial-mounted fixed calipers, with opposing pistons. Depending on the type of system and the required performance level, the calipers can either be in two-parts, monoblock or even monoblock machined from solid billet metal. The uprated brake discs can be integral (one-piece) or composite, drilled or slotted.