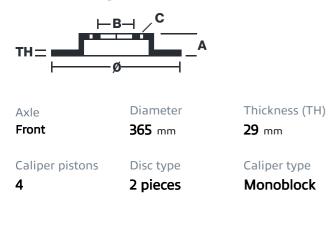

## () brembo

## UPGRADE GT KIT 1P1.8508A\_

The 1P1.8508A\_ GT kit is synonymous with superior performance

Complete braking systems, comprising components derived from the world of motorsports and offering unrivalled levels of technology on the market. They feature aluminium radial-mounted fixed calipers, with opposing pistons. Depending on the type of system and the required performance level, the calipers can either be in two-parts, monoblock or even monoblock machined from solid billet metal. The uprated brake discs can be integral (one-piece) or composite, drilled or slotted.

- Brembo quality
- Safety
- Performance
- Comfort
- Sports driving
- Sporty look

Available in 4 colours

1P1.8508A1

1P1.8508A2

1P1.8508A3





## **Technical specifications**