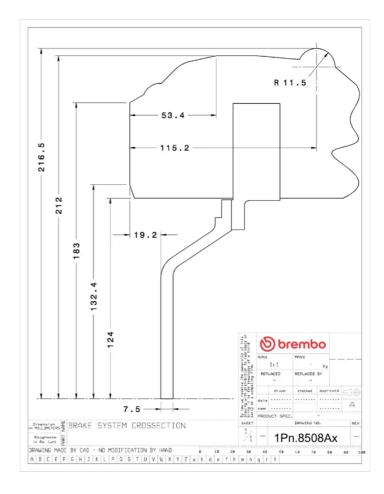

## () brembo

## UPGRADE GT KIT 1P1.8508A\_

The 1P1.8508A\_ GT kit is synonymous with superior performance

Complete braking systems, comprising components derived from the world of motorsports and offering unrivalled levels of technology on the market. They feature aluminium radial-mounted fixed calipers, with opposing pistons. Depending on the type of system and the required performance level, the calipers can either be in two-parts, monoblock or even monoblock machined from solid billet metal. The uprated brake discs can be integral (one-piece) or composite, drilled or slotted.

- Brembo quality
- Safety
- Performance
- Comfort
- Sports driving
- Sporty look

Available in 4 colours

1P1.8508A1

1P1.8508A2

1P1.8508A3





## **Technical specifications**