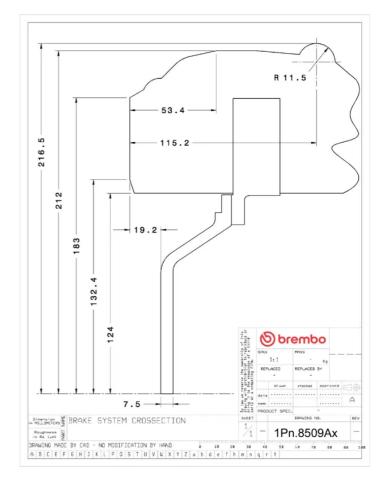

## **Technical specifications**

Axle Diameter Thickness (TH)

Front 365 mm 29 mm

Caliper pistons Disc type Caliper type

4 2 pieces Monoblock

**COMPATIBLE VEHICLES**