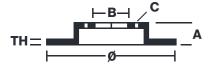

## **Technical specifications**

Axle Diameter Thickness (TH)

Front 365 mm 29 mm

Caliper pistons Disc type Caliper type

4 2 pieces Monoblock

**COMPATIBLE VEHICLES**