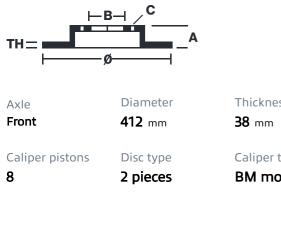

## **Technical specifications**

## Caliper type BM monoblock

**COMPATIBLE VEHICLES**