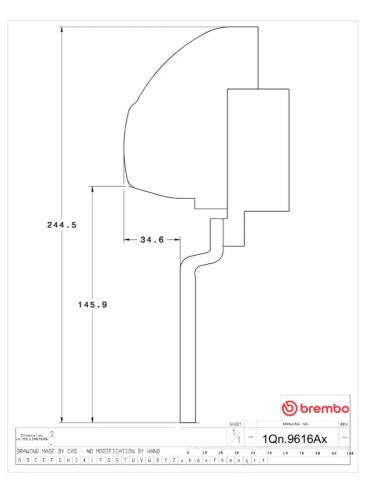

## **Technical specifications**

## Caliper type BM monoblock

**COMPATIBLE VEHICLES**