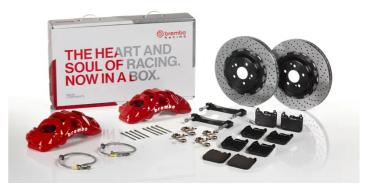

## UPGRADE GT KIT 1Q1.9616A\_

The 1Q1.9616A\_ GT kit is synonymous with superior performance

Complete braking systems, comprising components derived from the world of motorsports and offering unrivalled levels of technology on the market. They feature aluminium radial-mounted fixed calipers, with opposing pistons. Depending on the type of system and the required performance level, the calipers can either be in two-parts, monoblock or even monoblock machined from solid billet metal. The uprated brake discs can be integral (one-piece) or composite, drilled or slotted.

- Brembo quality
- Safety
- Performance
- Comfort
- Sports driving
- Sporty look

Available in 5 colours

1Q1.9616A2 – 1Q1.9616A5 –

1Q1.9616A6

1Q1.9616A7